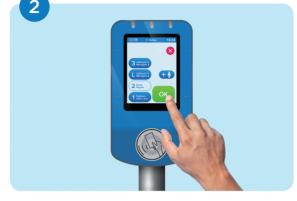

# Buying a value ticket

Select travel zone.

Confirm by pressing OK.

Show your Travel Card to the reader.

When transferring from one vehicle to another during the validity of the ticket, you only need to show your card to the reader.

# Ticket for several passengers

Press +

Select the number of passengers. Include yourself in the number. Press OK.

Show your Travel Card to the reader.

If you have a valid season ticket, your ticket is automatically taken into account and the tickets for the other passengers are charged to the card balance.