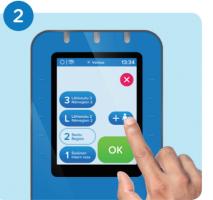

# Buying a value ticket

Select travel zone.

Confirm by pressing OK.

Show your Travel Card to the reader.

When transferring from one vehicle to another during the validity of the ticket, you only need to show your card to the reader.

# Ticket for several passengers

Press +

Select the number of passengers. Include yourself in the number. Press OK.

Show your Travel Card to the reader.

If you have a valid season ticket, your ticket is automatically taken into account and the tickets for the other passengers are charged to the card balance.