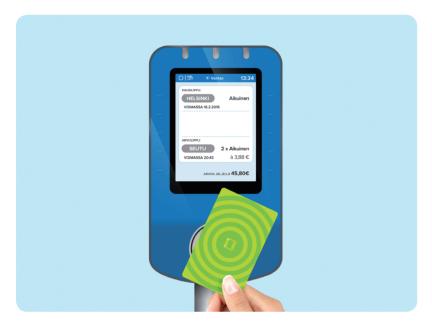

# Checking card balance and information

If you want to check the card balance and/or days remaining on your season ticket, hold your card on the card reader. The card reader will display any valid single tickets, season tickets and remaining value.