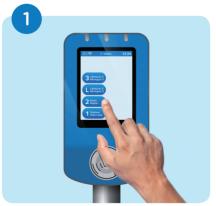

# Buying a value ticket

Select travel zone.

Confirm by pressing OK.

Show your Travel Card to the reader.

When transferring from one vehicle to another during the validity of the ticket, you only need to show your card to the reader.