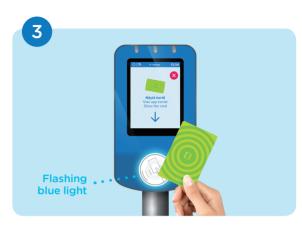

# Using a season ticket or transferring from one vehicle to another

Show your Travel Card to the reader. You need not press any buttons.

# Buying a value ticket

Select travel zone.

Confirm by pressing OK.

Show your Travel Card to the reader.

When transferring from one vehicle to another during the validity of the ticket, you only need to show your card to the reader.