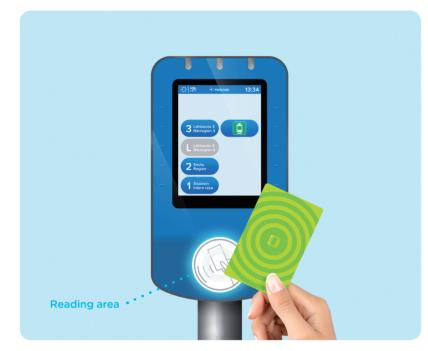

# Buying a value ticket

Select travel zone.

Confirm by pressing OK.

Show your Travel Card to the reader.

When transferring from one vehicle to another during the validity of the ticket, you only need to show your card to the reader.

# Ticket for several passengers

Press +

Select the number of passengers. Include yourself in the number. Press OK.

Show your Travel Card to the reader.

If you have a valid season ticket, your ticket is automatically taken into account and the tickets for the other passengers are charged to the card balance.