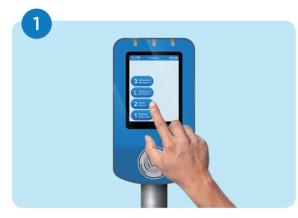

# Buying a value ticket

Select travel zone.

Confirm by pressing OK.

Show your Travel Card to the reader.

When transferring from one vehicle to another during the validity of the ticket, you only need to show your card to the reader.