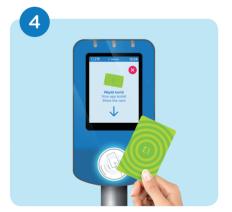

# Using a season ticket or transferring from one vehicle to another

Show your Travel Card to the reader. You need not press any buttons.

# Buying a value ticket

Select travel zone.

Confirm by pressing OK.

Show your Travel Card to the reader.

When transferring from one vehicle to another during the validity of the ticket, you only need to show your card to the reader.