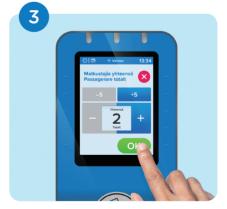

# Ticket for several passengers

Press +

Select the number of passengers. Include yourself in the number. Press OK.

Show your Travel Card to the reader.

If you have a valid season ticket, your ticket is automatically taken into account and the tickets for the other passengers are charged to the card balance.